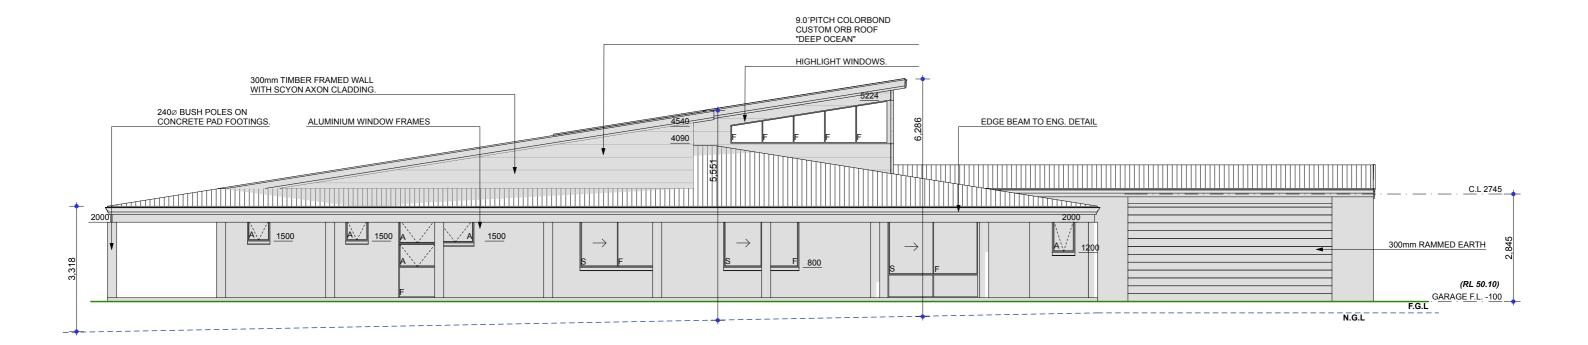

## **ELEVATION 1 - EAST**

Scale 1:100



## **ELEVATION 2 - SOUTH**

**Scale 1:100** 



 Perth Office:
 Unit 3 / 185 Eighth Avenue, Inglewood
 PH: 9272 3956

 WA 6052
 Abary Office:
 PH: 9872 1157

 338 Middeton Road, Albany
 PH: 9842 1157

 FAX: 9842 5 157
 admin@cbdc.com

 www.bdbcomau
 www.bdbcomau

COPYRIGHT: ©
THIS DRAWING IS COPYRIGHT
AND THE PROPERTY OF
CONCEPT BUILDING DESIGN, IT
MUST NOT BE RETAINED, COPIED
OR USED WITHOUT THE
AUTHORITY OF CONCEPT
BUILDING DESIGN,

| Client:<br>Mr. & Mrs, Willcocks  |
|----------------------------------|
| Address:                         |
| Lot 773 Freeman Drive Bremer Bay |

| С    | 15/04/13 | GGE IN LINE WITH SHED & MODIFY BUILDING ENVELOPE | CLIENT &<br>COUNCIL |
|------|----------|--------------------------------------------------|-----